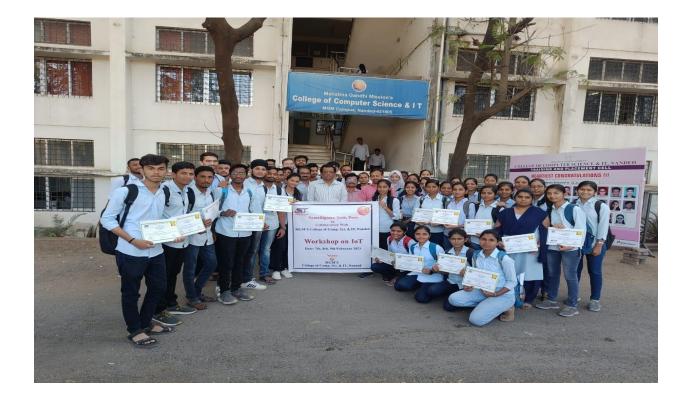

# **Training Program Notice**

Date: - 15/01/2019

All the Students of Department of Computer Science & IT are herby informed that a 15 Days Vocational Education Training Program on **Solar PV Technology** in collaboration with MITCON Nanded is organized in our college from 18<sup>th</sup> January to 4<sup>th</sup> February 2019 (Daily 2 to 3 Hours)

Students those who are interested should register their names up to 17/01/2019 to following staff coordinator.

Mr. Arjunsingh M.Gaherwar **Staff Coordinator** 

Dr.Mrs. Nandedkar K A HOD

Prof.Shirish L. Kotgire Principal