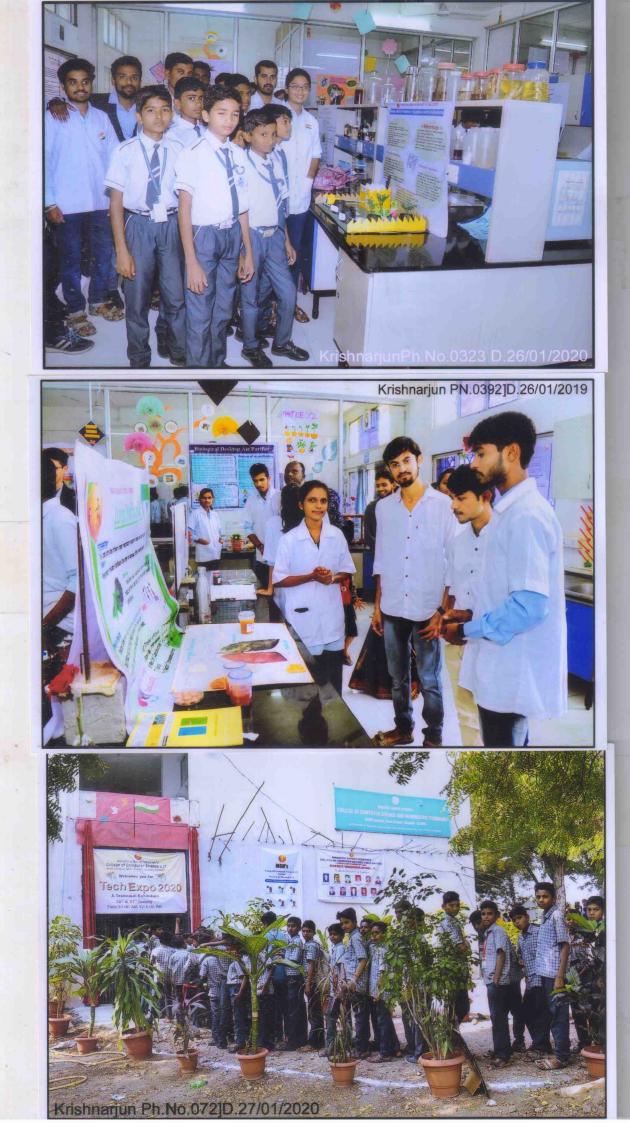

) Visual Expo 2) How IT Works? 3) Robotics 4) Project Expo
- 5) Python
- 6)Hard Expo

- 7) Biremediation 8) Waste Management 9) Fuel Production 10) Antibiotic Abuse 11) Role of Bioinformatics 12) Radiation Hazards
- 13) Global Warming

We invite you, your faculty members & students of your institution to this event.

Thank you ..!

Coordinator Organizing committee Mr. Pathale V.M. Mr. Wadadare S.S.

# Principal

# **Event Coordinator**

s in technical exhibition Tech Expo 2020, Organised by College of Computer Science and Information Technology, Nanded on 26<sup>th</sup> & 27<sup>th</sup> January 2020.

This is to certify that, Mr./Miss has participated in the event

College of Computer Science & IT, Nanded BC DL ZOO Uertificate A Technical Exhibition 2020

Mahatma Gandhi Mission's

24











MAHATMA GANDHI MISSION's College of Computer Science & IT, Nanded.

Department of Computer Science & IT

# Workshop Notice

Date: - 10/01/2023

All the Students of Department of Computer Science & IT are herby informed that a short term workshop on "**Applications of Arduino**" is organized in our college from 18<sup>th</sup> to 24<sup>th</sup> January 2023 (Daily 6 Hours)

Students those who are interested should register their names up to 17/01/2023 to following staff coordinators.

Mr. Arjusnigh M.Gaherwar Mr. Girsih Deshpande Staff Coordinators

Kar

Dr.Mrs. Nandedkar K A HOD

Prof.Shirish L. Kotgire Principal

Workshop on Applications of Arduino Uno

Workshop Period = 7 Days

Workshop in Charge Mr. D J Tuptewar Asst Professor

Electronics & Telecommunication Engineering Dept