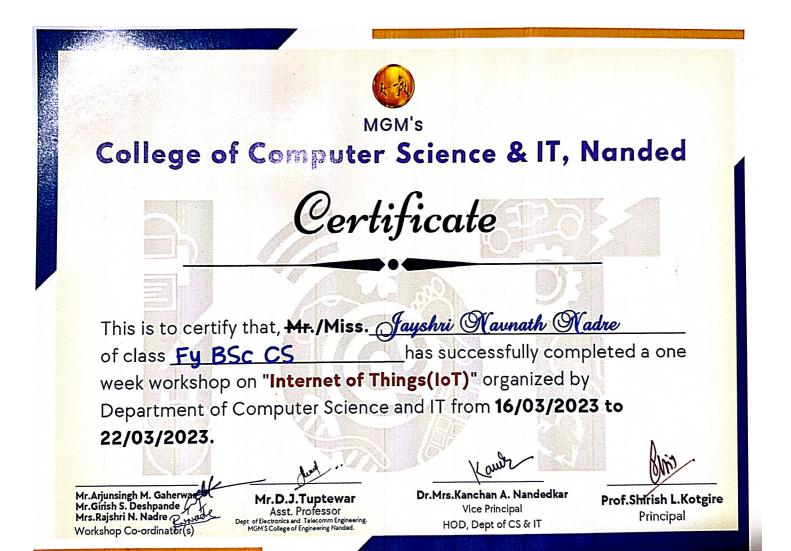

# **Training Program Notice**

Date: - 15/01/2019

All the Students of Department of Computer Science & IT are herby informed that a 15 Days Vocational Education Training Program on **Solar PV Technology** in collaboration with MITCON Nanded is organized in our college from 18<sup>th</sup> January to 4<sup>th</sup> February 2019 (Daily 2 to 3 Hours)

Students those who are interested should register their names up to 17/01/2019 to following staff coordinator.

Mr. Arjunsingh M.Gaherwar **Staff Coordinator** 

Dr.Mrs. Nandedkar K A HOD

Prof.Shirish L. Kotgire Principal