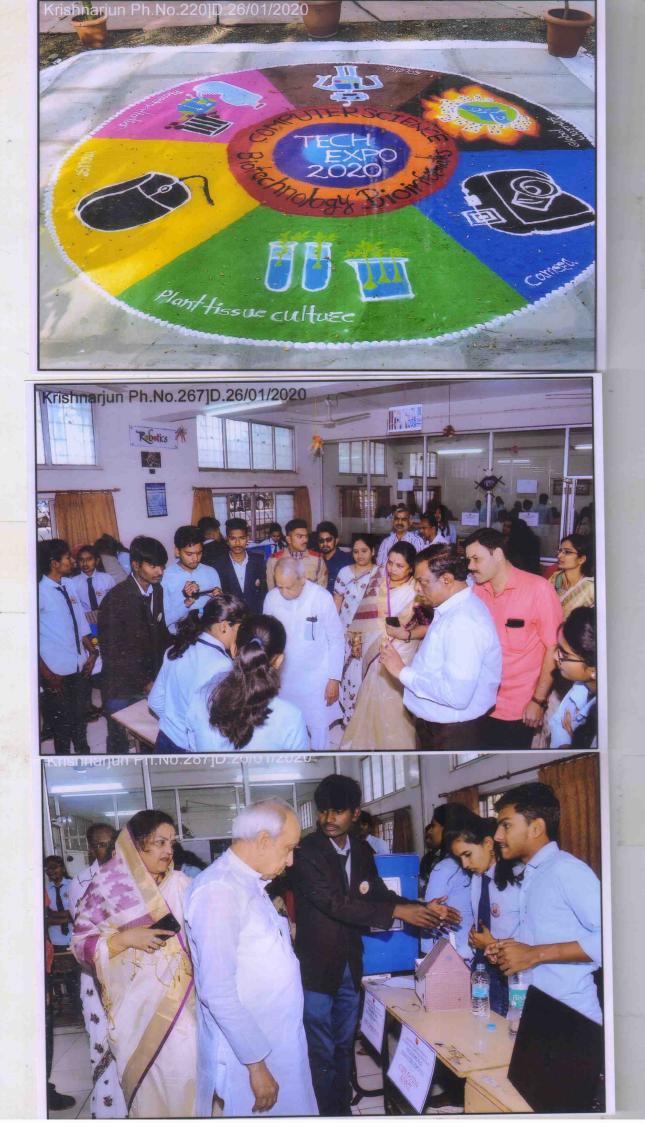

1) Visual Expo 2) How IT Works? 3) Robotics 4) Project Expo
- 5) Python
- 6)Hard Expo

- 7) Biremediation 8) Waste Management 9) Fuel Production 10) Antibiotic Abuse 11) Role of Bioinformatics 12) Radiation Hazards
- 13) Global Warming

We invite you, your faculty members & students of your institution to this event.

Thank you ..!

Coordinator Organizing committee Mr. Pathale V.M. Mr. Wadadare S.S.

# Principal

# **Event Coordinator**

s in technical exhibition Tech Expo 2020, Organised by College of Computer Science and Information Technology, Nanded on 26<sup>th</sup> & 27<sup>th</sup> January 2020.

This is to certify that, Mr./Miss has participated in the event

College of Computer Science & IT, Nanded BC DL ZOO Uertificate A Technical Exhibition 2020

Mahatma Gandhi Mission's

24











MAHATMA GANDHI MISSION's College of Computer Science & IT, Nanded.

Department of Computer Science & IT

# Workshop Notice

Date: - 10/01/2023

All the Students of Department of Computer Science & IT are herby informed that a short term workshop on "**Applications of Arduino**" is organized in our college from 18<sup>th</sup> to 24<sup>th</sup> January 2023 (Daily 6 Hours)

Students those who are interested should register their names up to 17/01/2023 to following staff coordinators.

Mr. Arjusnigh M.Gaherwar Mr. Girsih Deshpande Staff Coordinators

Kar

Dr.Mrs. Nandedkar K A HOD

Prof.Shirish L. Kotgire Principal

Workshop on Applications of Arduino Uno

Workshop Period = 7 Days

Workshop in Charge Mr. D J Tuptewar Asst Professor

Electronics & Telecommunication Engineering Dept