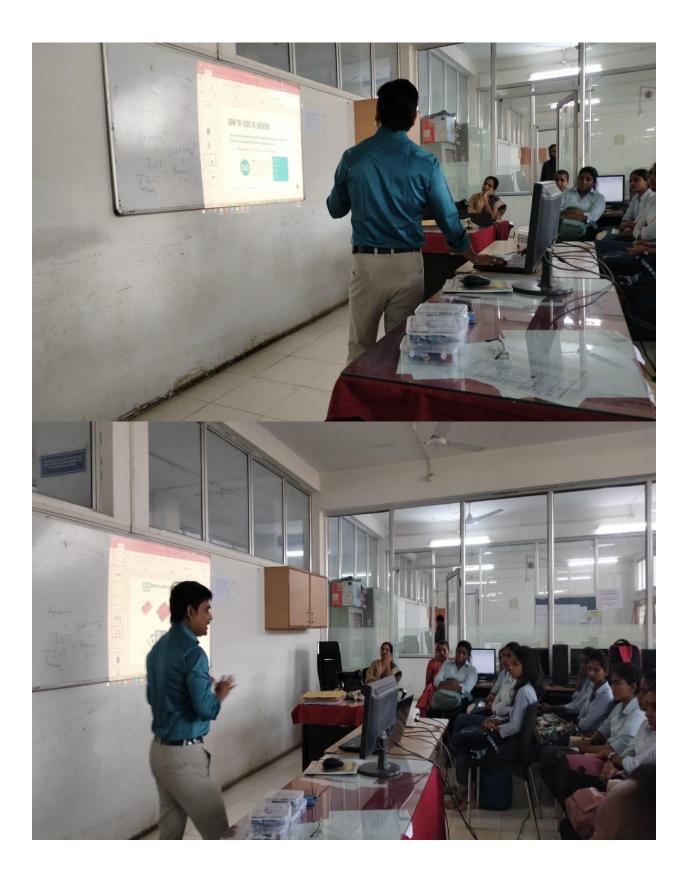

# **Training Program Notice**

Date: - 15/01/2019

All the Students of Department of Computer Science & IT are herby informed that a 15 Days Vocational Education Training Program on **Solar PV Technology** in collaboration with MITCON Nanded is organized in our college from 18<sup>th</sup> January to 4<sup>th</sup> February 2019 (Daily 2 to 3 Hours)

Students those who are interested should register their names up to 17/01/2019 to following staff coordinator.

Mr. Arjunsingh M.Gaherwar **Staff Coordinator** 

Dr.Mrs. Nandedkar K A HOD

Prof.Shirish L. Kotgire Principal