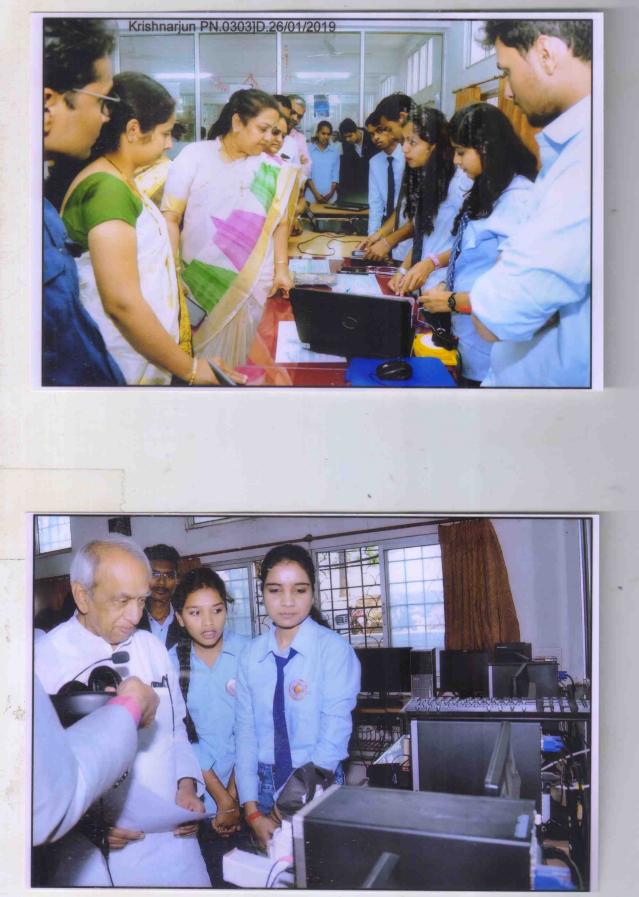

### With reference to Notice on 27-12-2018

All the section incharge of TECH EXPO 2019 are hereby informed that kindly submit point no. 1,2,3 on or before 02-01-2019 5 PM:

- 1 Coordinator & participant list.
- 2 Allotted section topics.
- 3 Application for estimated expenditure for the respective section.
- 4 First demo will be on 7-01-2019 3.00 PM onwards

TECH-EXPO 2019 Coordinator

Mr. G.S.Deshpande

Dr.Mrs. Nandedkar K.A

KRR-flodous BSH-JA SAB-JA SVD-D SGG-Quigh · SVL - Declaring VIMP -· HBJ-Kg · AJS - M · MDA - g SNO- Bauk

Date: 07-01-2019

### NOTICE

### For students

All the students are here by informed that Today there will be a demo of sections techexpo-2019.

So schedule after 3.30 will be suspended and all concern students should remain present for the demo in respective section places 3.30 onwards. For knowing Your section and demo place contact to your section Incharges.

Demo date: - 08/01/19

### For Staff

All the section incharges of techexpo-2019 are inform that Today they should conduct first demo there section in respective section places. From 3.30 pm onwards.

Demo dute: - crejoilig

TECH-EXPO 2019 Coordinator

Mr. G.S.Deshpande

Dr.Mrs. Nandedkar K.A

SN. NO. Staff sign:-Jadhav M.B Noting ' 10) SJBCA #2= HTB SCP Block BL FY 13CACF) II) FY BOA-63-0K FY BCS CS B' SNB STBURNE 10:30-11:30 ID) SY DLA \_ JL TYBCS-'B'- SUL - Beekly 10:30-11:30 ID) SY DLA \_ JL 10) SyBCA P2-ATB 抄 37 9 14 FYBCS 101- STOB Stad 5YBS(.CS-B-flarley 10:30 to 11:30 15.) SYBCS A- Karsha patil 16> SYKISE (SE) - KAN FY MSC SE- SEL TYBCA shindle d.J. - M ssw - & OFP 42