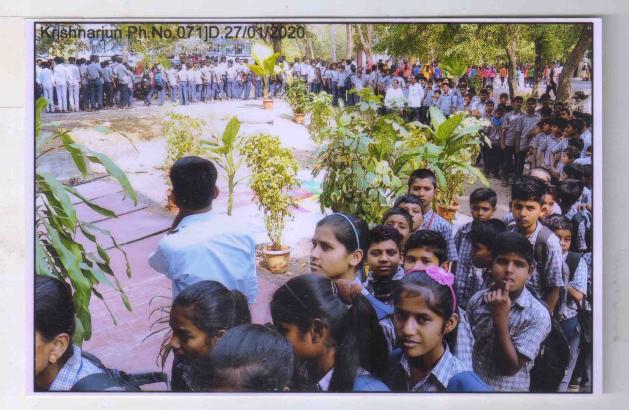

# **Training Program Notice**

Date: - 15/01/2019

All the Students of Department of Computer Science & IT are herby informed that a 15 Days Vocational Education Training Program on **Solar PV Technology** in collaboration with MITCON Nanded is organized in our college from 18<sup>th</sup> January to 4<sup>th</sup> February 2019 (Daily 2 to 3 Hours)

Students those who are interested should register their names up to 17/01/2019 to following staff coordinator.

Mr. Arjunsingh M.Gaherwar **Staff Coordinator** 

Dr.Mrs. Nandedkar K A HOD

Prof.Shirish L. Kotgire Principal