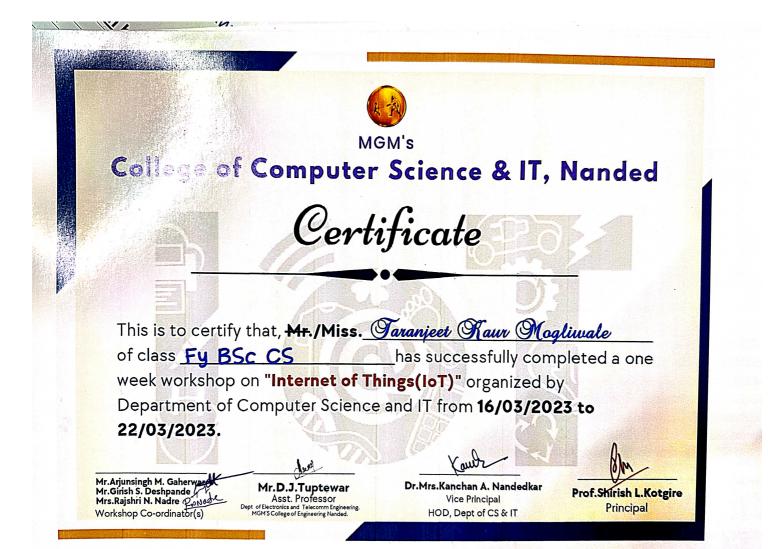

# **Training Program Notice**

Date: - 15/01/2019

All the Students of Department of Computer Science & IT are herby informed that a 15 Days Vocational Education Training Program on **Solar PV Technology** in collaboration with MITCON Nanded is organized in our college from 18<sup>th</sup> January to 4<sup>th</sup> February 2019 (Daily 2 to 3 Hours)

Students those who are interested should register their names up to 17/01/2019 to following staff coordinator.

Mr. Arjunsingh M.Gaherwar **Staff Coordinator** 

Dr.Mrs. Nandedkar K A HOD

Prof.Shirish L. Kotgire Principal