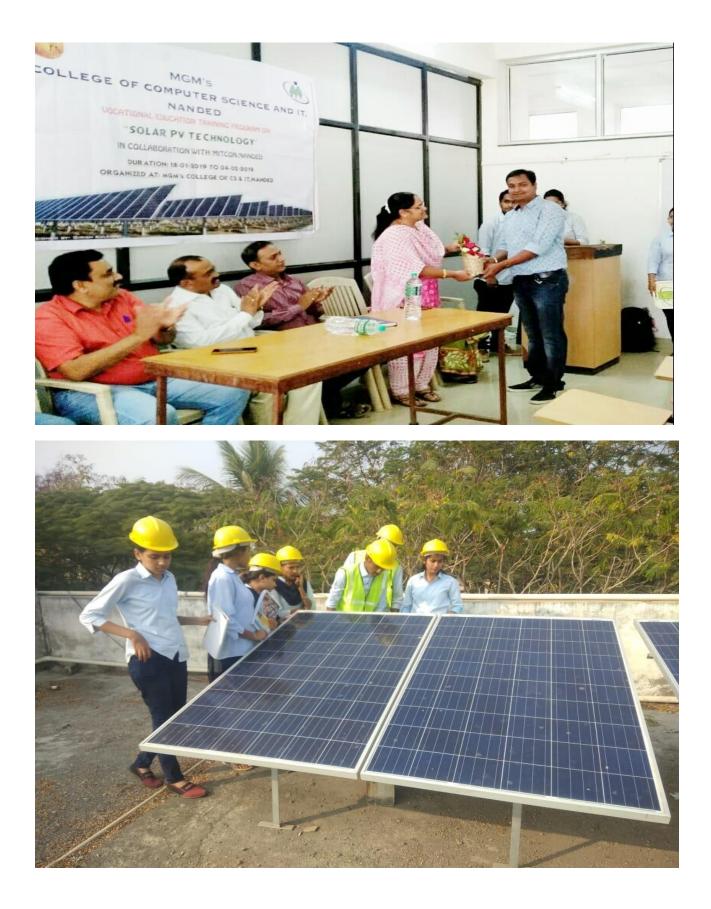

# **Training Program Notice**

Date: - 15/01/2019

All the Students of Department of Computer Science & IT are herby informed that a 15 Days Vocational Education Training Program on **Solar PV Technology** in collaboration with MITCON Nanded is organized in our college from 18<sup>th</sup> January to 4<sup>th</sup> February 2019 (Daily 2 to 3 Hours)

Students those who are interested should register their names up to 17/01/2019 to following staff coordinator.

Mr. Arjunsingh M.Gaherwar **Staff Coordinator** 

Dr.Mrs. Nandedkar K A HOD

Prof.Shirish L. Kotgire Principal

# **VOCATIONAL TRAINING PROGRAMME**

In Association with

MGM College of Computer Science & IT, Nanded

Technology conducted at MGM College of Computer Science & IT, Nanded during the period 18/01/2019 to 04/02/2019. successfully completed Vocational Training Programme on Solar PV This is to certify that Mr. / Ms. Pranali Dilip Kalaskar has

MITCON

Principal MGM College of Computer Science & IT, Nanded

Programme Co-ordinator MITCON

Date: 01-01-2019