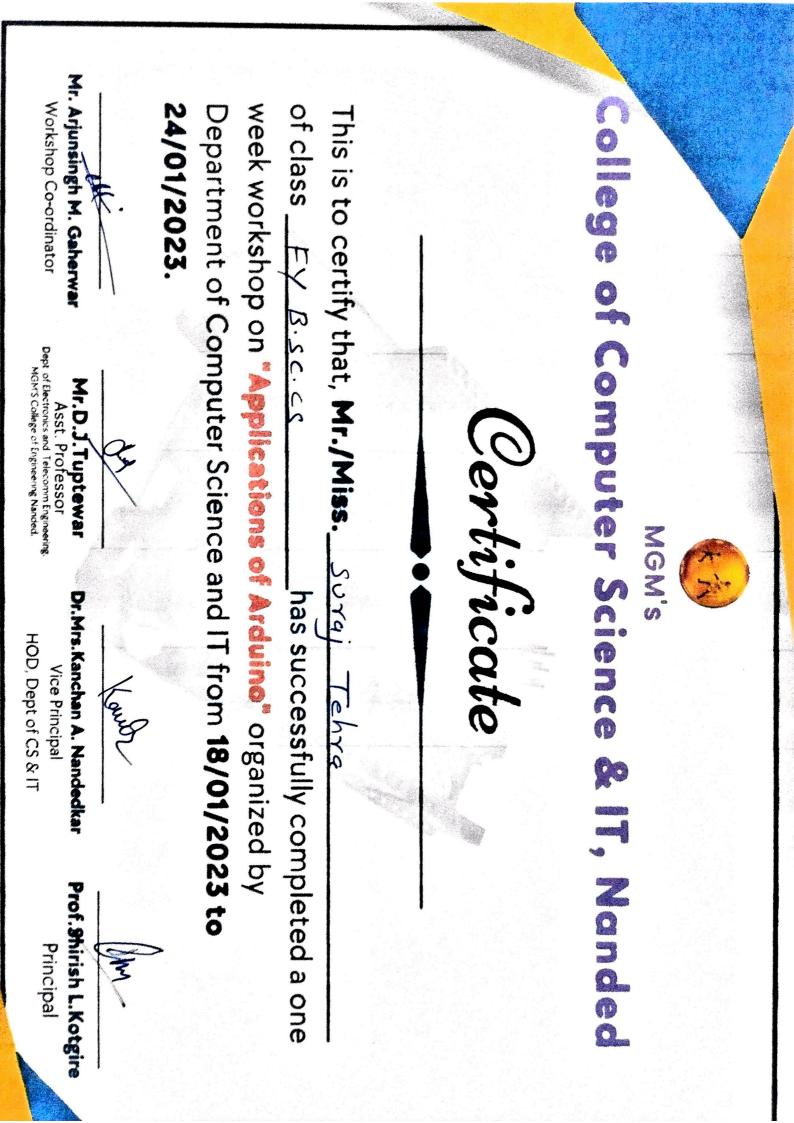

|  |  |  |











MGM'S COLLEGE OF COMPUTER SCIENCE AND IT, NANDED. Dept. of CS and IT,Nanded

Date:- 14<sup>th</sup> March 2023

# Notice

All the students are hereby informed that **IOT (Internet of Things) one week workshop** is scheduled from 16<sup>th</sup> March 2023. **Course Fees is Rs 400 per student.** 

The resource person for the said workshop is Mr.Tuptewar D.J. (Dept.of E&TC,MGM'S College of Engineering ,Nanded).

Those who are willing to enroll for workshop, register their names to Mr. Arjunsingh Gaherwar, Mr. Deshpande G.S. and Mrs. Nadre R. N. <u>on or before 16<sup>th</sup> March 2023(till 10:30 am).</u> <u>Entry will be on first come first serve.</u>

Mr.Arjunsingh Gaherwar Mr. Deshpande G.S. Mrs. Nadre R.N. COURSE CO-ORDINATOR(s) Dr. Mrs. Nandedkar K.A. HOD

Prof. Kotgire S.L.