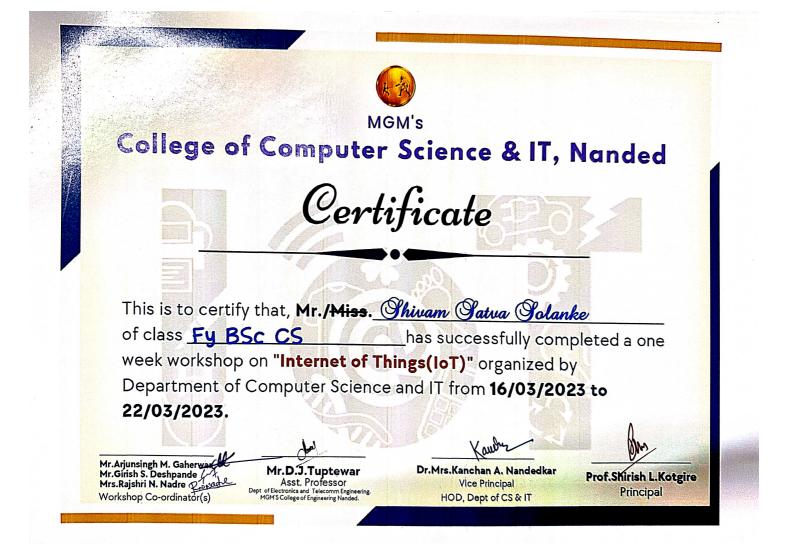

# **Training Program Notice**

Date: - 15/01/2019

All the Students of Department of Computer Science & IT are herby informed that a 15 Days Vocational Education Training Program on **Solar PV Technology** in collaboration with MITCON Nanded is organized in our college from 18<sup>th</sup> January to 4<sup>th</sup> February 2019 (Daily 2 to 3 Hours)

Students those who are interested should register their names up to 17/01/2019 to following staff coordinator.

Mr. Arjunsingh M.Gaherwar **Staff Coordinator** 

Dr.Mrs. Nandedkar K A HOD

Prof.Shirish L. Kotgire Principal