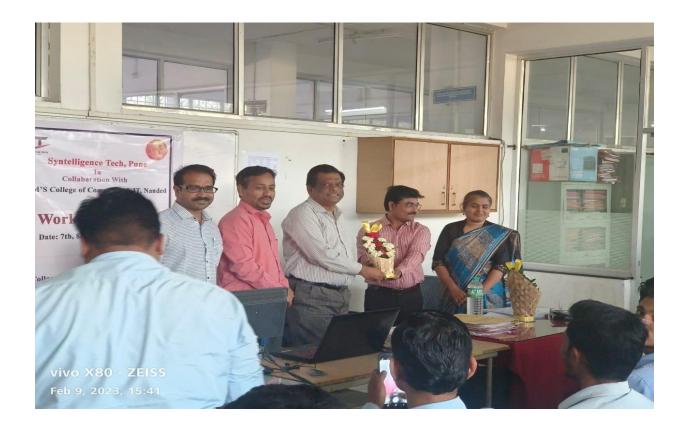

# **Training Program Notice**

Date: - 15/01/2019

All the Students of Department of Computer Science & IT are herby informed that a 15 Days Vocational Education Training Program on **Solar PV Technology** in collaboration with MITCON Nanded is organized in our college from 18<sup>th</sup> January to 4<sup>th</sup> February 2019 (Daily 2 to 3 Hours)

Students those who are interested should register their names up to 17/01/2019 to following staff coordinator.

Mr. Arjunsingh M.Gaherwar **Staff Coordinator** 

Dr.Mrs. Nandedkar K A HOD

Prof.Shirish L. Kotgire Principal