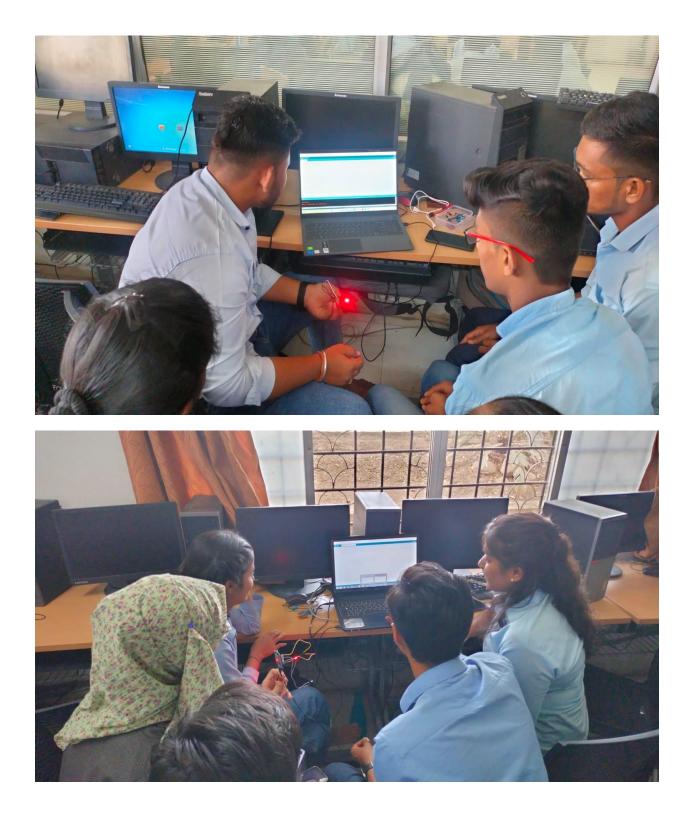

# **Training Program Notice**

Date: - 15/01/2019

All the Students of Department of Computer Science & IT are herby informed that a 15 Days Vocational Education Training Program on **Solar PV Technology** in collaboration with MITCON Nanded is organized in our college from 18<sup>th</sup> January to 4<sup>th</sup> February 2019 (Daily 2 to 3 Hours)

Students those who are interested should register their names up to 17/01/2019 to following staff coordinator.

Mr. Arjunsingh M.Gaherwar **Staff Coordinator** 

Dr.Mrs. Nandedkar K A HOD

Prof.Shirish L. Kotgire Principal